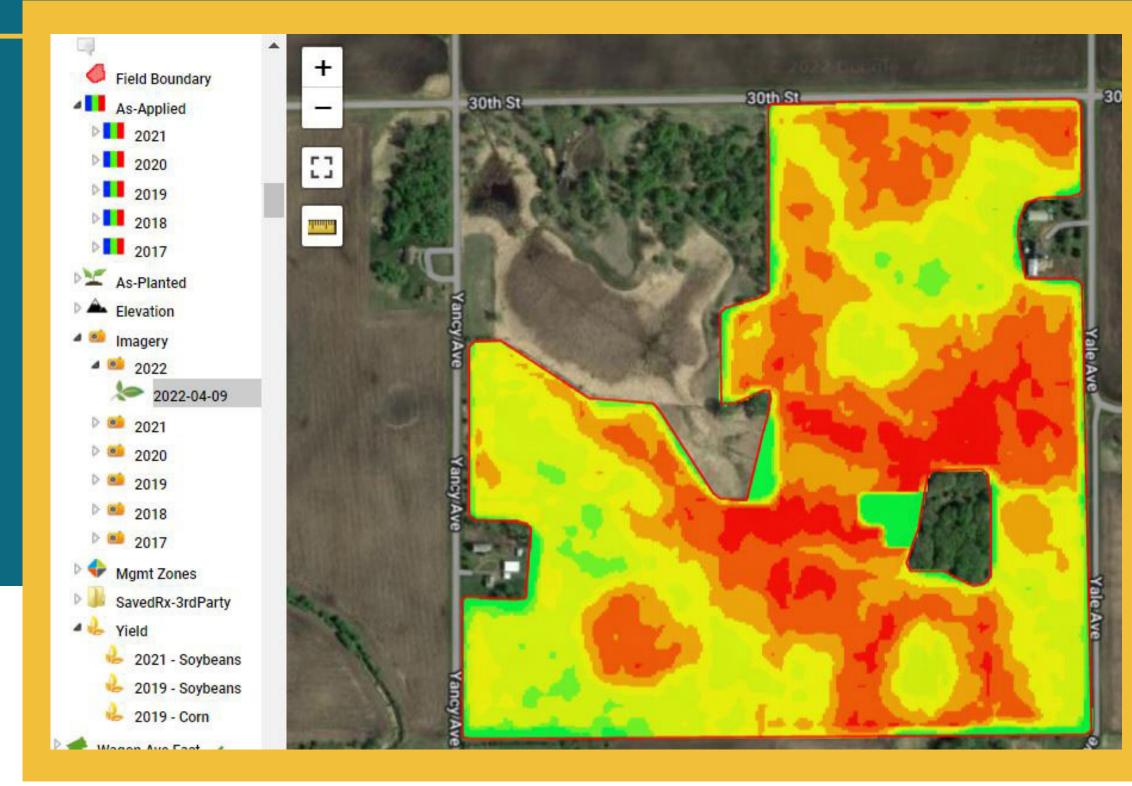

# Centra Sota

This entry level precision ag service allows farmers to gather all their field level data in one location, giving our customers simple access to historical data whenever they need it.

### **Satellite Imagery**

NDVI Imagery